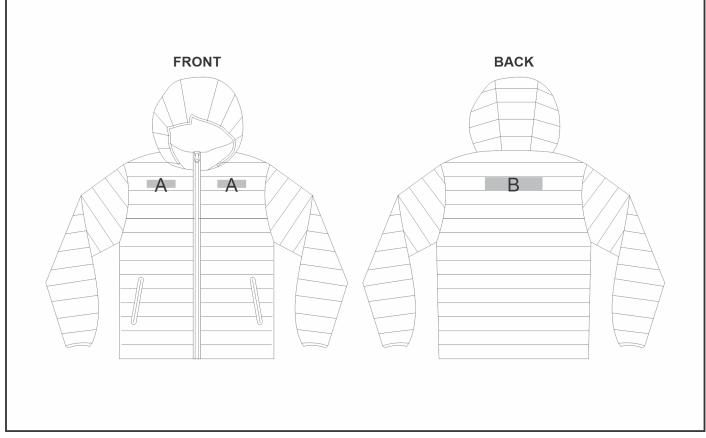

- The logo will be branded in the closest left / right chest and back panel, to the standard left/right chest and back position.

- EMB Inclusive Parameters: Left/Right Chest or Back = 100mm x 100mm.

#### **Position A**

1. Embroidery (EM-CLOTHING) N/A Size: 100mm wide x 35mm high

### **Position B**

1. Embroidery (EM-CLOTHING) N/A Size: 200mm wide x 35mm high